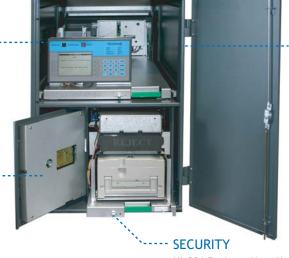

### REAR SERVICE PANEL ---

Perform Operator Tasks and Diagnostics

### **CASH DISPENSER**

Sliding cash dispensing unit for easy service
1,000 note removable cassette

UL 291 Business Hour listed Electronic lock Cencon Lock (optional)