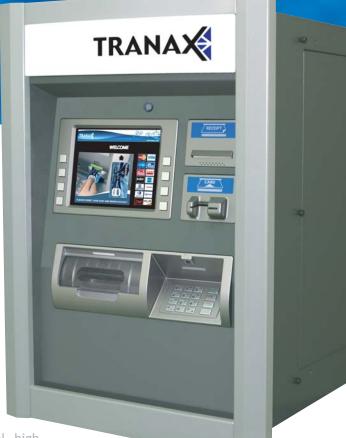

# Through The Wall **Solution**

The all new **Tranax 4000**T ATM provides an ecconomical, high performance through-the-wall solution. Designed and built with compact **modular** components and engineered for **easy installation**.

The 4000 $\tau$  offers a host of high-end features including a **10.4**" **High-Bright Color LCD** supporting custom screen advertisements and communication via **56K Modem** or integrated **Ethernet (SSL)**.

The Tranax 4000T is **TDES** and **ADA** compliant out of the box, including a **PCI/VISA/Interac certified encrypting PIN pad (EPP)**, a voice guidance system, and lighted action indicators.